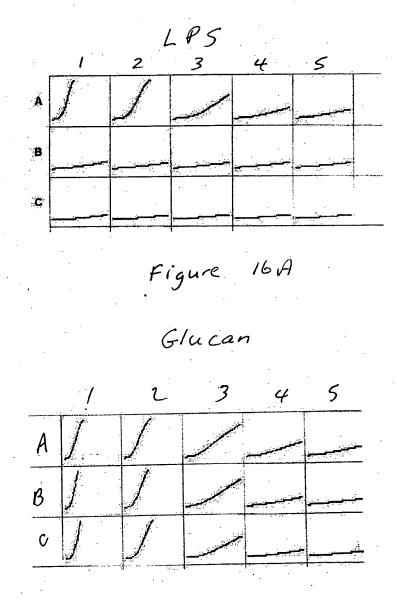

Title: METHODS AND COMPOSITIONS FOR THE DETECTION OF MICROBIAL CONTAMINANTS Inventors: Wainwright *et al.* Express Mail Label No. EV334229246US Atty Docket No.: CHR-004 Attorney for Applicants: Diana M. Steel Sheet 19 of 22

figure 163

Title: METHODS AND COMPOSITIONS FOR THE DETECTION OF MICROBIAL CONTAMINANTS Inventors: Wainwright *et al.* Express Mail Label No. EV334229246US Atty Docket No.: CHR-004 Attorney for Applicants: Diana M. Steel Sheet 20 of 22